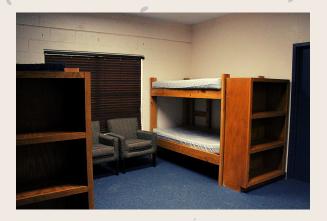

### ••• Lodging •••

Groups involved with our summer mission trips to Jacksonville will stay at a facility with a bunk-style lodge, chapel, dining hall, lake, and recreation areas. All meals are included except two lunches and two dinners during free time.