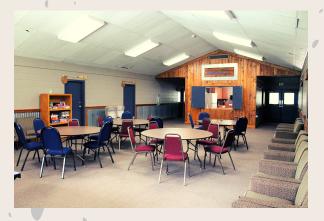

### ••• Lodging •••

Groups involved with our summer mission trips to Jacksonville will stay at a facility with a bunk-style lodge, chapel, dining hall, lake, and recreation areas. All meals are included except two lunches and two dinners during free time.